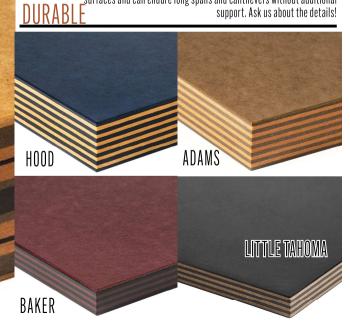

### PATINA+AGING

Richlite is extremely durable. It is stronger than stone and solid surfaces and can endure long spans and cantilevers without additional support. Ask us about the details!

## STRATUM COLLECTION

Ø