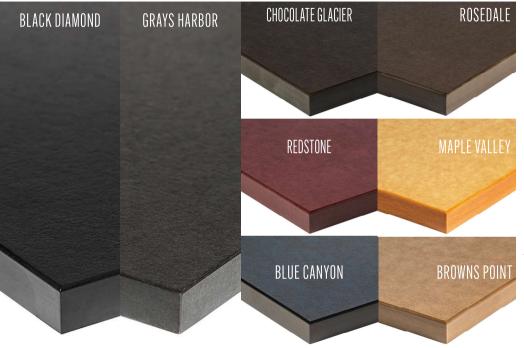

### NORTHWEST COLLECTION

## CASCADE COLLECTION

SHASTA

RAINIER

Generally speaking, Richlite material resists stains quite well. As with all countertop-materials, there is potential for staining. Most spills and light stains may be cleaned with a damp sponge.