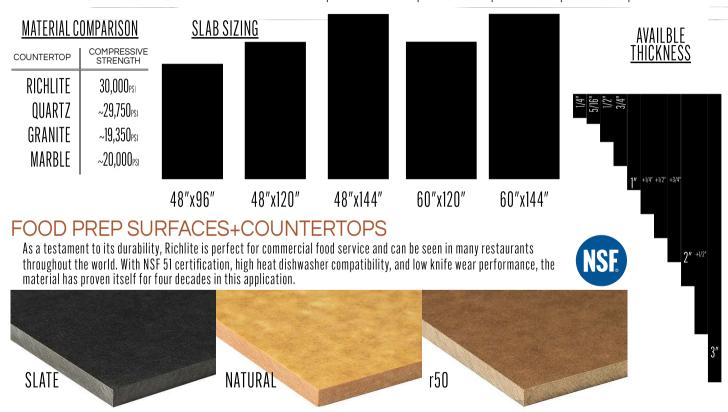

## RICHLITE BENIFITS

- Natural look and feel
- Excellent cantilever and span capabilities
- Best matte black available
- Available 1/4" 3" thicknesses
- Sheets available up to 60" x 144"
- Naturally antimicrobial (JIS 2801)
- Heat resistant up to 350°F
- Can support any edge details
- LEED Certifications
- Custom layering capabilities (Cascade™)
- Made from recycled paper
- Ability to refinish countertops

### RESIDENTIAL+COMMERCIAL COUNTERTOPS

Countertops are central in our daily lives, home or workplace. They're often at the heart of activity but seldom take center stage in conversations. In reality, most stone, solid surfaces and laminated materials tend to have a cold and uninviting appearance, lacking in personality. Richlite® paper-based countertops present a notable exception. These surfaces offer a tactile softness and a natural aesthetic that stands out. Richlite has the remarkable ability to infuse warmth and character into space, sparking conversations both at home and in professional settings.

### PATINA+AGING

Richlite is extremely durable. It is stronger than stone and solid surfaces and can endure long spans and cantilevers without additional support. Ask us about the details!