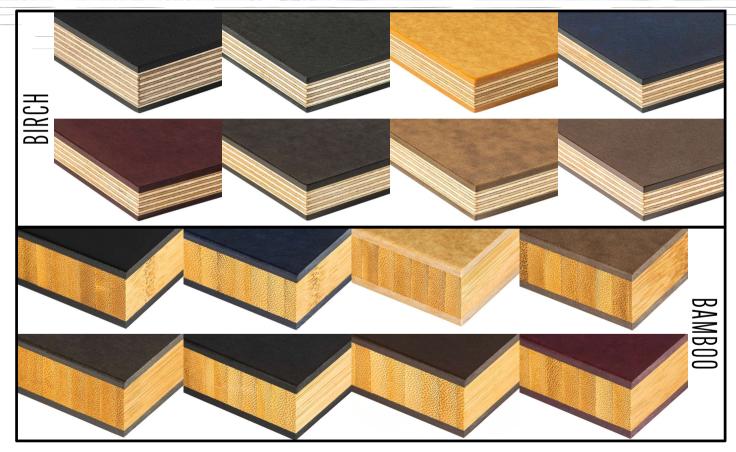

## RICHLITE

PAPER-COMPOSITE - DISHWASHER-SAFE-CUTTING-BOARDS | COUNTERTOPS | TABLETOPS | MILLWORK | CLADDING | RECYCLED

### NORTHWEST COLLECTION